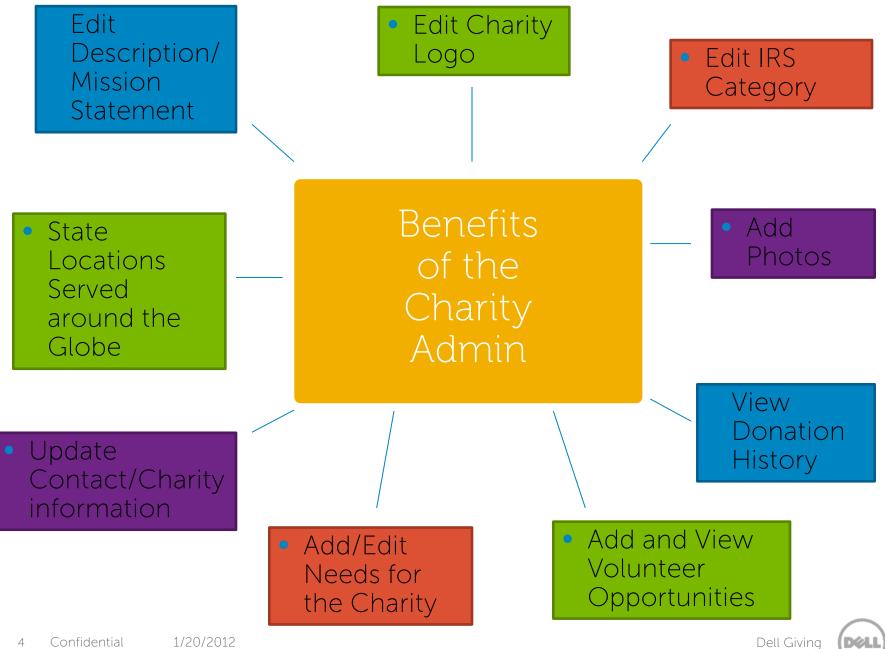

# Charity page on the YourCause site

 Charity Admins will be the only one who have access to the ADMIN tab

 All Dell employees who are connected to the charity

Most recent employee activity with the charity

## Add Volunteer Opportunity

We encourage ALL charities to add in Volunteer opportunities for employees to become engaged in the community. You have the option to add these opportunities in All Communities for the YourCause platform or specifically to Dell employees only.

### ❖ Add/Edit Needs

Charity Admins have the opportunity to list any "needs" the organization desires from office supplies, to clothes, food, furniture, electronics, etc.

Note: you can only list 5 items at one time when entering information.

### Locations Served

If your Organization serves in any other Country, please list the countries you serve in.
When employees search by country, your Organization will appear under all countries it serves in.

### \* Edit Donation Contact

We ask that the charity admin access this page before they verify donations to update any important information regarding where donations need to be sent or the proper contact person for donations.