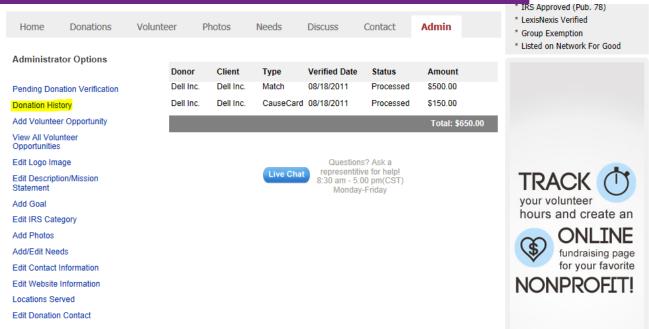

# Donation History

Once the Admin has verified the donations, then the donations will appear under the donation history.

- Did you know...
  - Dell issues a \$150 virtual Cause Cards to all employees who volunteer at least 10 hours per quarter
  - Employees have the option to redeem them to any 501c3
     approved charity on the site