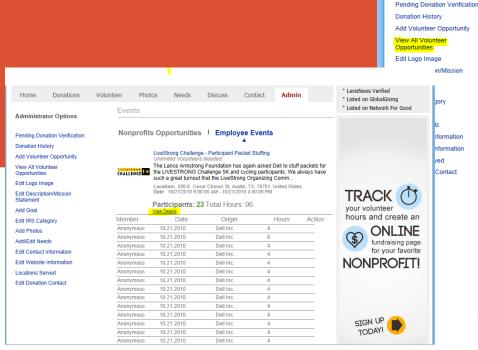

 View Details provides you with the same information as above

Dell Giving

View All Volunteer Opportunities-Employee Events

Charity Admins can view events that employees have attached to their charity.

Total number of participants and hours are

Administrator Options

- View Details allows the Admin to see dates volunteered, from which community, and how many hours each employee volunteered
- We do not display names due to confidentiality reasons

shown