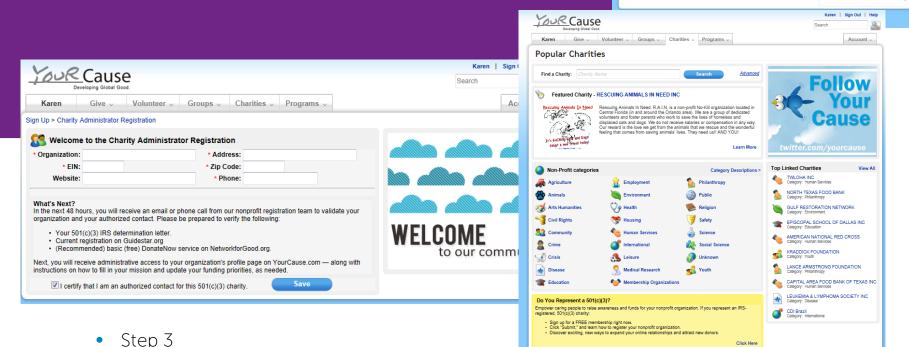

#### <u>www.yourcause.com</u>.

Click "Sign Up" in the top right of the page. Fill out all the information and submit. Click on the charities tab at the top of the page and in the yellow box at the bottom select "Click Here."

Register to become the charity admin.

Step 2

Step 1

753W4

Home - Give - Volunceer - Groups - Charities - Programs -

I agree to the YourCauseTerms of the

YOUR Cause

Sign Up

## Featured Charity

YourCause features a new charity every day throughout ALL communities. Please contact Karen Love at klove@yourcause.com if you would like your charity to be featured!

Dell Givina

If you have any questions navigating through the Dell Make a Difference site, please contact me. I am always happy to assist! Karen Love klove@yourcause.com 972-755-3954