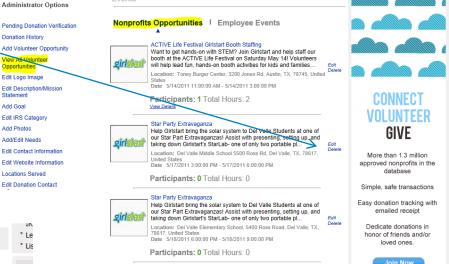

View All Volunteer Opportunities-NPO Opportunities

All events the Charity Admin puts into the site will appear here.

You have the option to "Edit" or "Delete" the event

from this list.

**Events** 

Add Goal