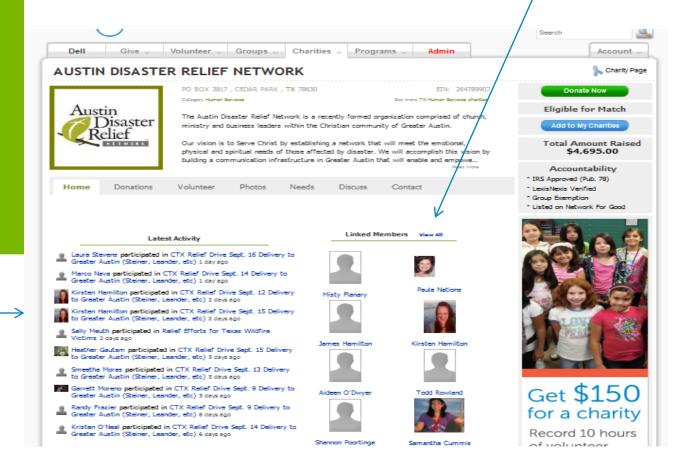

# Charity page on the YourCause site

 Charity Admins will be the only one who have access to the ADMIN tab

 All Dell employees who are connected to the charity

Most recent employee activity with the charity