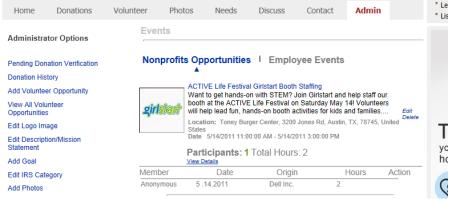

View All Volunteer Opportunities-NPO Opportunities

All events the Charity Admin puts into the site will appear here.

You have the option to "Edit" or "Delete" the event

from this list.

**Events** 

Add Goal

Administrator Options

- View Details allows the Admin to see dates volunteered, from which community, and how many hours each employee volunteered
- We do not display names due to confidentiality reasons