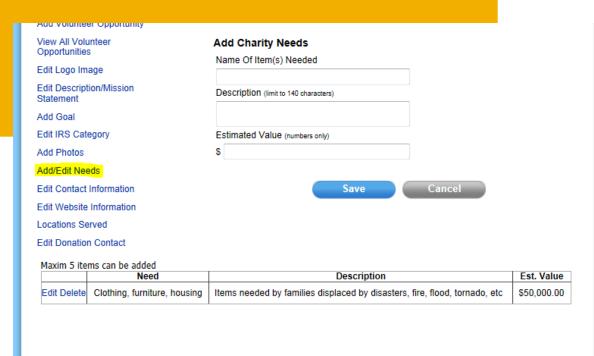

### ❖ Add/Edit Needs

Charity Admins have the opportunity to list any "needs" the organization desires from office supplies, to clothes, food, furniture, electronics, etc.

Note: you can only list 5 items at one time when entering information.