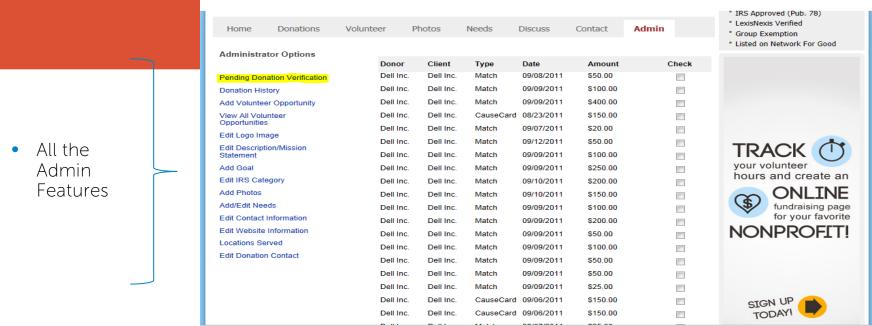

Dell Giving

Pending Donation Verification

Admins will go in and verify (check the box) that these donations have been received. In order for YourCause to issue a tax receipt for payroll deductions, the charity must first verify the donation.

You will be able to tell which community the donation was from and what type of donation it was.