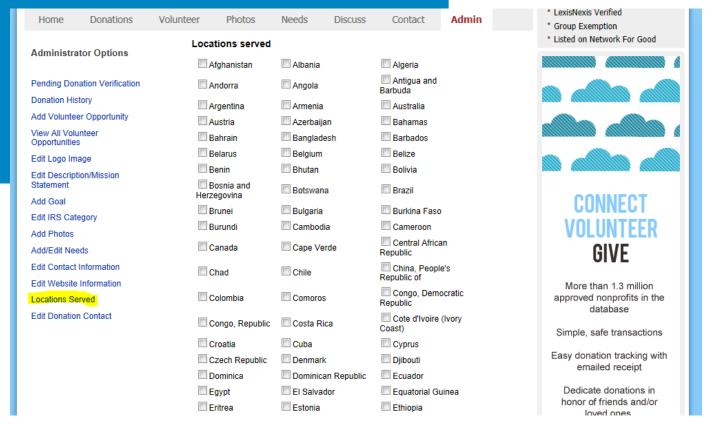

### Locations Served

If your Organization serves in any other Country, please list the countries you serve in.
When employees search by country, your Organization will appear under all countries it serves in.