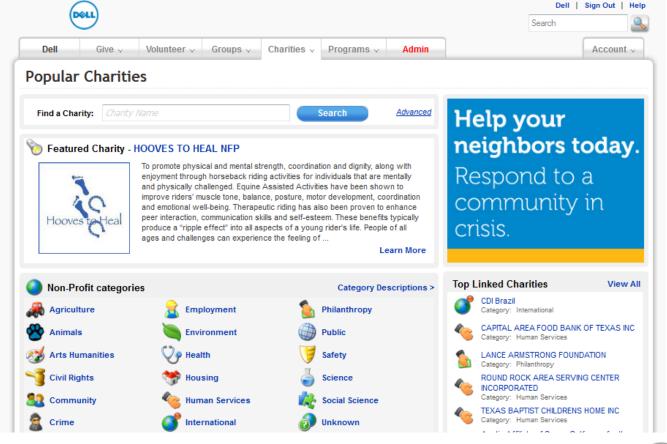

## Featured Charity

YourCause features a new charity every day throughout ALL communities. Please contact Karen Love at klove@yourcause.com if you would like your charity to be featured!

Dell Givina

If you have any questions navigating through the Dell Make a Difference site, please contact me. I am always happy to assist! Karen Love klove@yourcause.com 972-755-3954