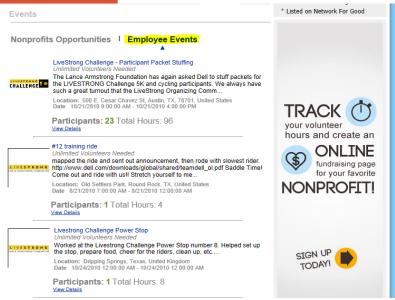

 View Details provides you with the same information as above

Dell Giving

View All Volunteer Opportunities-Employee Events

Charity Admins can view events that employees have attached to their charity.

Total number of participants and hours are

Administrator Options

- View Details allows the Admin to see dates volunteered, from which community, and how many hours each employee volunteered
- We do not display names due to confidentiality reasons

shown