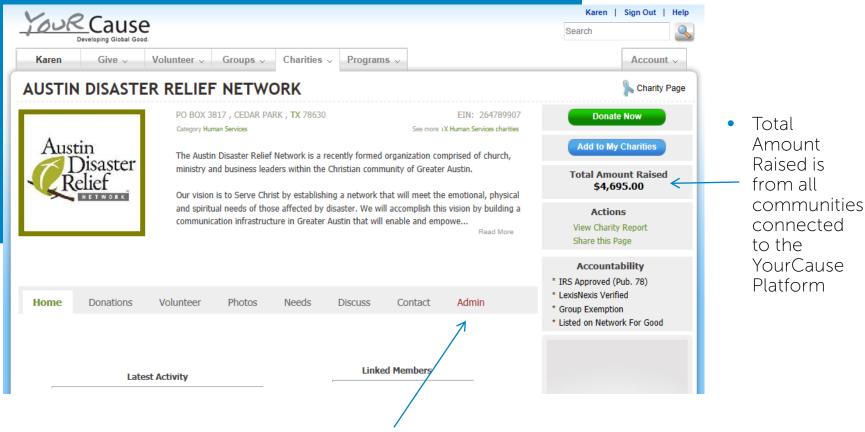

# Charity page on the YourCause site

 Charity Admins will be the only one who have access to the ADMIN tab

 All Dell employees who are connected to the charity

Most recent employee activity with the charity