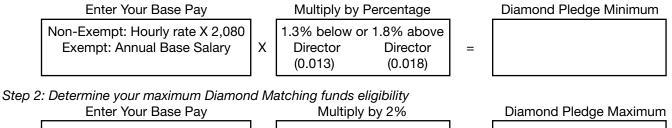

### 2. Select Payment Method and Amount

On your behalf, the Clorox Company Foundation will match your contribution dollar for dollar up to \$250. However, for those contributing at the Diamond Match level, the Clorox Company Foundation will continue to match up to 2% of your annual pay as long as you pledge a minimum of 1.3% (1.8% for Directors and above). Maximum match is \$2,500.

Step 1: Determine your minimum pledge to qualify for Diamond Matching funds

Example: Katie is an hourly employee who makes \$14.00 per hour. Her estimated annual base pay is \$29,120 (\$14.00 X 2,080). Katie would have to pledge a minimum of \$378.56 (\$29,120 X 0.013) to reach Diamond Match level. If she chooses to pledge more than \$378.56, the Clorox Foundation will match her dollar for dollar up to a maximum of \$582.40 (\$29,120 X 0.02).