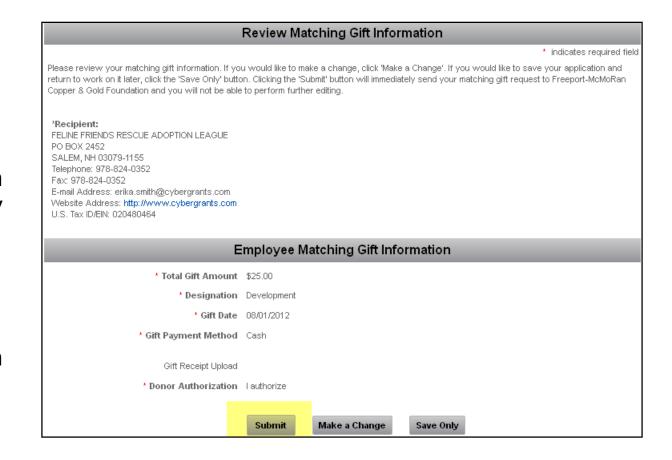

### Review Matching Gift Form

Review your matching gift information and select "Submit". If you need to make a change, select "Make a Change" and modify your gift information. The "Save Only" button will allow you to modify the gift record on the Matching Gift page.

#### Note:

The "Save Only" button does not submit your gift. You must select "Submit" in order for your request to be sent.