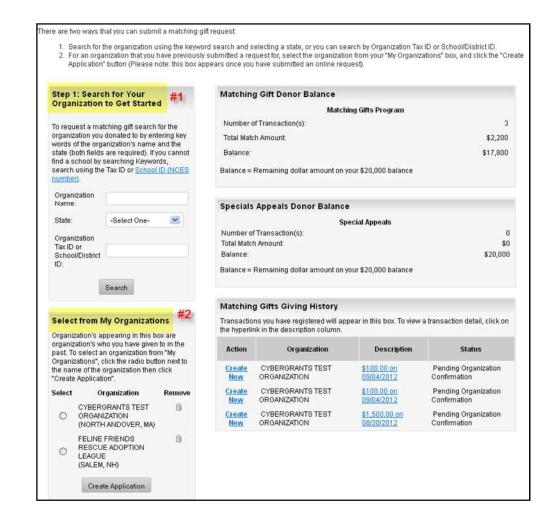

# Searching for an Organization

1. Search for the organization that you made a donation to by entering the organization's name in the keyword search field and select the state **or** search by the organization's tax id or school/district id.

#### OR

2. For an organization that you have previously submitted a request, select the organization from the "My Organizations" section and select "Create Application" (this box appears once you have submitted an online request).

### Checking Balance & History

### **Matching Gift Donor Balance:**

The Foundation will match employee contributions of \$25 or more, up to an annual maximum of \$20,000.

### **Matching Gifts Giving History:**

Displays detail of registered gifts.

- Create New: Allows you to create a new matching gift for the same organization.
- Description: Allows you to see the detail of the gift you submitted, including receipt information.
- Status: Allows you to see if the gift you registered is awaiting organization confirmation, has been confirmed, approved, declined or paid.

### **My Organizations**

Organizations appearing in this section are organizations to which you have previously donated. To select an organization from "My Organizations", click the button to the left of the organization's name and select "Create Application".