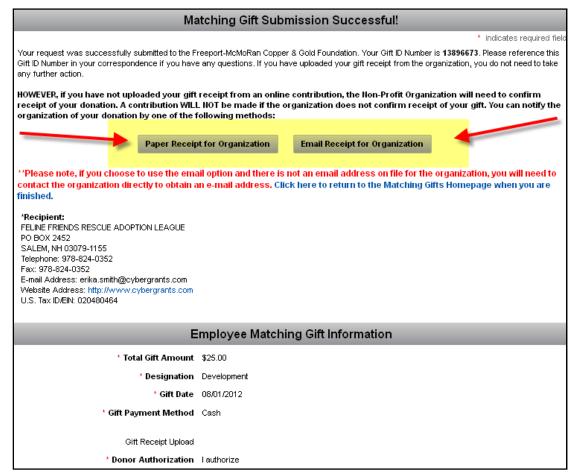

### Notifying the Organization

If you do not upload a receipt, you must notify the organization that a Matching Gift was submitted.

You can either print a paper receipt and mail/deliver it to the organization or email the receipt (you must have a valid email address for the organization).

Click the button for the preferred method of notification.

### Notifying the Organization

**Paper Receipt Option:** Print the entire page and deliver to the organization or school.

**Email Receipt Option:** Enter the recipient's email address, if there is an email address on file for the organization, it will be located in the email message. If there is no email address on file, it is the employee's responsibility to fill in a valid email address.

**Note:** If the organization does not confirm your gift, it will not be matched.