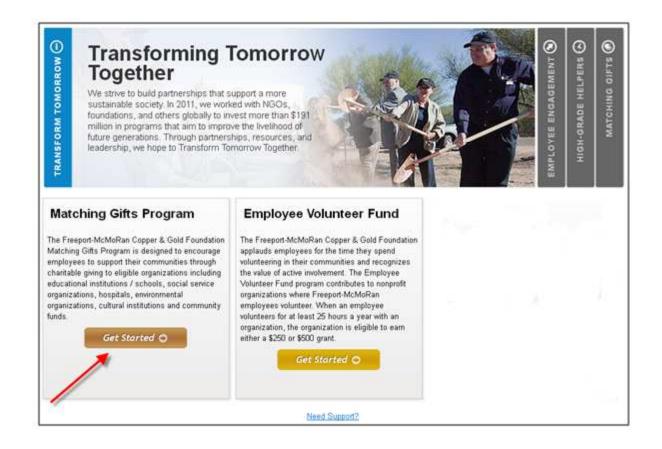

### To Enter A Matching Gift

To register a Matching Gift, select "Get Started" under Matching Gifts Program.