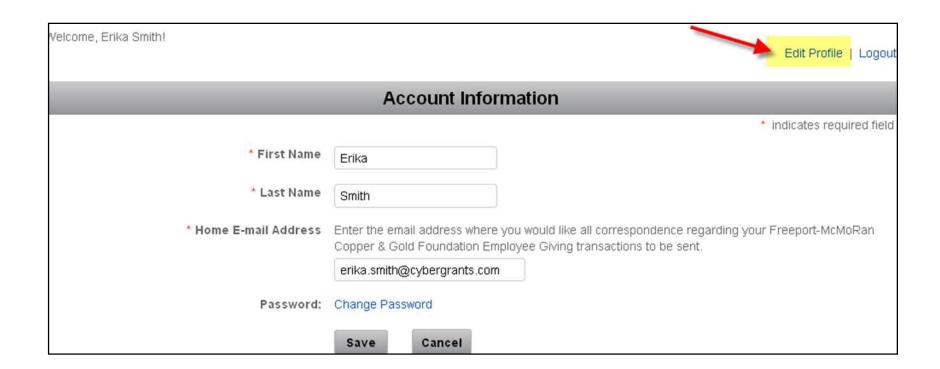

# Edit Profile/Change Password

To edit your profile, select "Edit Profile" located at the top of the page. You will be able to update your email address as well as change your password.