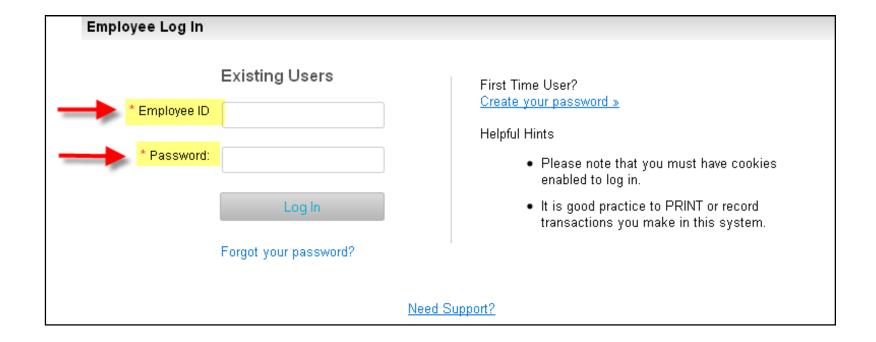

# Returning Users

Returning users will enter their employee id and the password that was established at registration. If you forgot your password, select "Forgot your password" to receive an email with a temporary password. This email could take up to 24 hours to be generated.