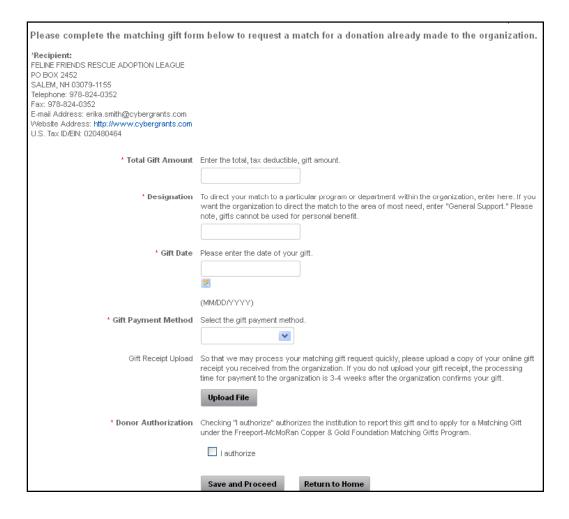

### Matching Gift Form

Enter the matching gift information and select "Save and Proceed".

#### Note:

- There is a \$25 gift minimum
- If you make multiple gifts to an organization throughout the year, you can submit individual receipts **OR** one receipt at the end of the year
- The gift date cannot be in the future

| Please complete the matching gift form below to request a match for a donation already made to the organization.                                                                                                                                |                                                                                                                                                                                                                                                                                                     |  |
|-------------------------------------------------------------------------------------------------------------------------------------------------------------------------------------------------------------------------------------------------|-----------------------------------------------------------------------------------------------------------------------------------------------------------------------------------------------------------------------------------------------------------------------------------------------------|--|
| *Recipient: FELINE FRIENDS RESCUE ADOPTION LEAGUE PO BOX 2452 SALEM, NH 03079-1155 Telephone: 978-824-0352 Fax: 978-824-0352 E-mail Address: erika.smith@cybergrants.com Website Address: http://www.cybergrants.com U.S. Tax ID/EIN: 020480464 |                                                                                                                                                                                                                                                                                                     |  |
| * Total Gift Amount                                                                                                                                                                                                                             | Enter the total, tax deductible, gift amount.                                                                                                                                                                                                                                                       |  |
|                                                                                                                                                                                                                                                 |                                                                                                                                                                                                                                                                                                     |  |
| * Designation                                                                                                                                                                                                                                   | To direct your match to a particular program or department within the organization, enter here. If you want the organization to direct the match to the area of most need, enter "General Support." Please note, gifts cannot be used for personal benefit.                                         |  |
| * Gift Date                                                                                                                                                                                                                                     | Please enter the date of your gift.                                                                                                                                                                                                                                                                 |  |
|                                                                                                                                                                                                                                                 |                                                                                                                                                                                                                                                                                                     |  |
|                                                                                                                                                                                                                                                 | (MM/DD/YYYY)                                                                                                                                                                                                                                                                                        |  |
| * Gift Payment Method                                                                                                                                                                                                                           | Select the gift payment method.                                                                                                                                                                                                                                                                     |  |
|                                                                                                                                                                                                                                                 |                                                                                                                                                                                                                                                                                                     |  |
| Gift Receipt Upload                                                                                                                                                                                                                             | So that we may process your matching gift request quickly, please upload a copy of your online gift receipt you received from the organization. If you do not upload your gift receipt, the processing time for payment to the organization is 3-4 weeks after the organization confirms your gift. |  |
|                                                                                                                                                                                                                                                 | Upload File                                                                                                                                                                                                                                                                                         |  |
| * Donor Authorization                                                                                                                                                                                                                           | Checking "I authorize" authorizes the institution to report this gift and to apply for a Matching Gift under the Freeport-McMoRan Copper & Gold Foundation Matching Gifts Program.                                                                                                                  |  |
|                                                                                                                                                                                                                                                 | ☐ I authorize                                                                                                                                                                                                                                                                                       |  |
|                                                                                                                                                                                                                                                 |                                                                                                                                                                                                                                                                                                     |  |
|                                                                                                                                                                                                                                                 | Save and Proceed Return to Home                                                                                                                                                                                                                                                                     |  |

### Gift Receipt

If you received a gift receipt from the organization, upload it to expedite processing and payment of your matching gift by selecting "Upload File".