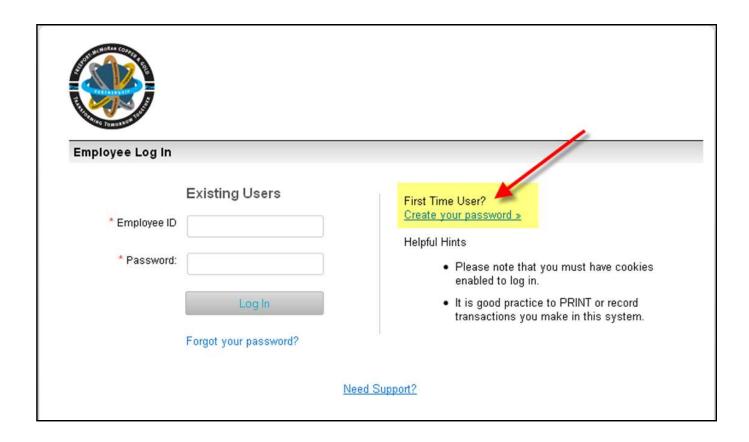

### First Time Users

First time users of the online grant system will need to select "Create your password" to register as a first time user.

# Returning Users

Returning users will enter their employee id and the password that was established at registration. If you forgot your password, select "Forgot your password" to receive an email with a temporary password. This email could take up to 24 hours to be generated.