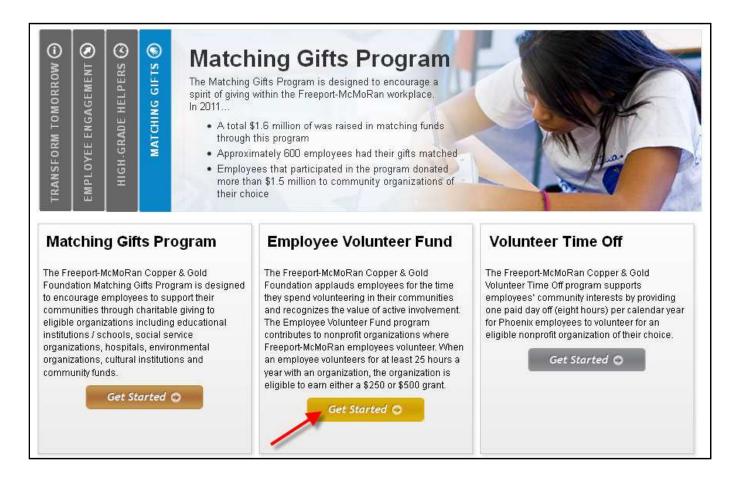

#### CONGRATULATIONS

The Freeport-McMoRan Copper & Gold Foundation applauds employees for the time they spend volunteering in their communities and recognizes the value of active involvement. The Employee Volunteer Fund program contributes to nonprofit organizations where Freeport-McMoRan employees volunteer. When an employee volunteers for at least 25 hours a year with an organization, the organization is eligible to earn either a \$250 or \$500 grant.